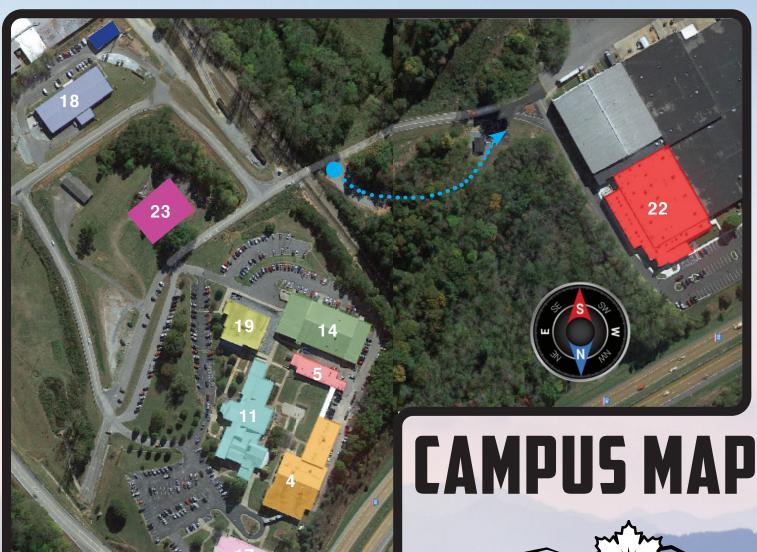

Azalea Building (4)
Child Development Center, College Transfer,
Early Childhood Education, Early College

Maple Building (5)
Automotive Systems Technology

Cedar Building (11)
Academic Resource Center Administration,
Advertising & Graphic Design, Bookstore,
Cafe', Crane Resistoflex Auditorium, Library,
Photography Student Enrichment Center,
Student Services

Photography Student Enrichment Center, Student Services

Hemlock Building (14)

Carpentry, Collision Repair and Refinishing

Dogwood Building (17)
Biology/ Anatomy & Physiology, Dialysis
Technology Health Information Technology,
Learning Lab Nursing Assistant, Practical
Nursing, Surgical Technology

Magnolia Building (18)
Basic Law Enforcement Training,
Small Business Center

Harold Smith Building (19)
Business Administration, Continuing Education
Information Systems Technology, Office Systems
Administration, Networking Technology,
Web Technologies

Web Technologies

Universal Advanced
Manufacturing Center(22)

Computer Integrated Machining, Electrical/Electronics Technology, HVAC, Industrial Maintenance, Welding Technology

Willow Building (23)
Cosmetology, Esthetics Technology